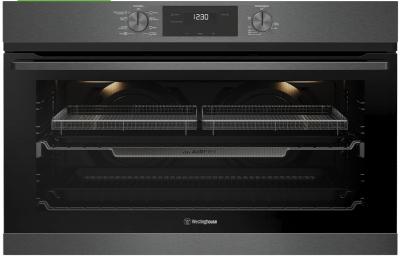

# **WVE9516DD**

90cm multi-function 8 dark stainless steel oven with AirFry, telescopic runners, twin fan, and 125L gross capacity.

## **Features**

- AirFry
- Twin Fan System
- Fast Heat Up
- Telescopic Runners
- Large 125L gross oven capacity
- Programmable timer
- Easy guide side racks
- Cooler to Touch Doors
- Dark Stainless Steel Finish

## Included accessories:

grill insert,grill/oven pan,telescopic runner x 1,baking tray,side racks,wire shelf,AirFry tray