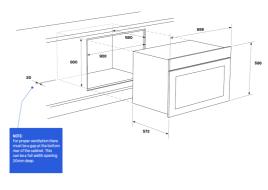

#### 90cm ovens

WVE9515SD, WVE9516DD, WVEP9716SD, WVEP9917DD, WVE9915DDA, WVE9915SDA

IMPORTANT

These dimensions are a guide only. All measurements are in millimetres (mm). For complete installation instructions, refer to the manual provided with produc

## **Product Dimension**

Total height (mm) - 596, Total width (mm) - 895, Total depth (mm) - 573, CM Tech data (cm) - 90

# Flush fit cut out

Flush fit cut out height (mm) - 600, Flush fit cut out width (mm) - 900, Flush fit cut out depth (mm) - 581